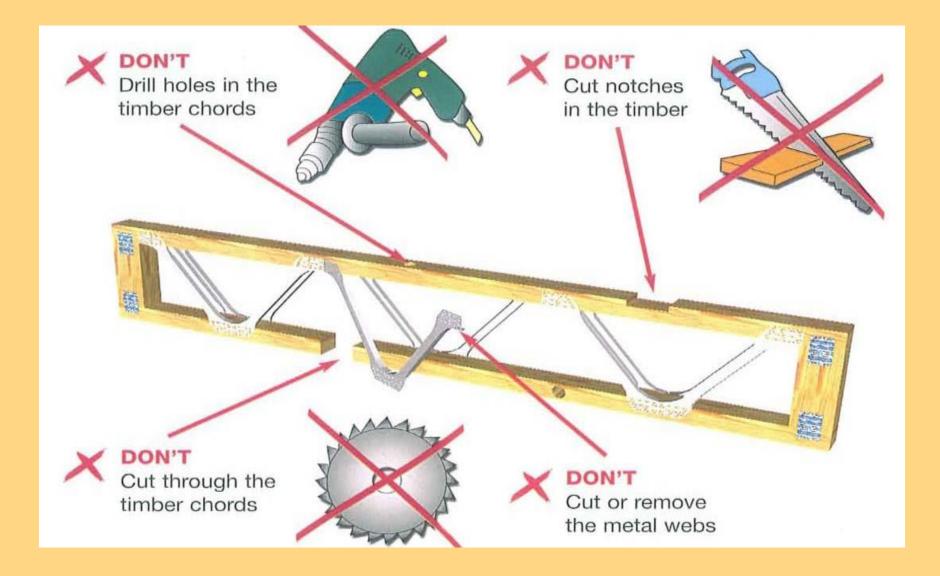

----|------------|-------------|-----------------------------|------------|
|            | mm         | mm          | mm                          | mm         |
| PJ700      | 90         | 350         | 400-625                     | 7300       |
| PJ750      | 90         | 420         | 400-625                     | 7800       |
| PJ800      | 140        | 420         | 400-500                     | 8300       |
| PJ850      | 140        | 465         | 400-500                     | 8800       |

<u>Constant load:</u> Top side: 1 kN/m<sup>2</sup> Lower side: 0,5 kN/m<sup>2</sup>

Payload: Top side: 2 kN/ m<sup>2</sup> You must follow the table of joise centres. If you have biggest payload on the joist, or biggest joise centres, must you contact with production company!



### Dont do it!





### **Connector plate**



The MiTek connector plate is made from special corrugated steel, produced on modern stamp presses, using special tools and dies. It is plate can be perfect connection in the timber.

# MiTek Timber frame construction building

### Web: www.fa-lak.hu

Contact us:

Telefon: +36 70 2 772 472 E-mail: fahaz@t-email.hu





Quvalification