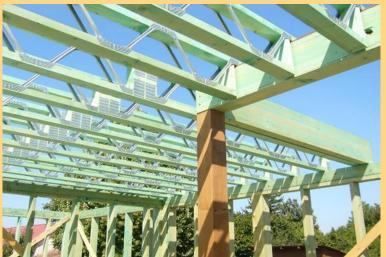

#### Floor joises

### **Professional floor system**

### Floor system

Posi trusses on the wall