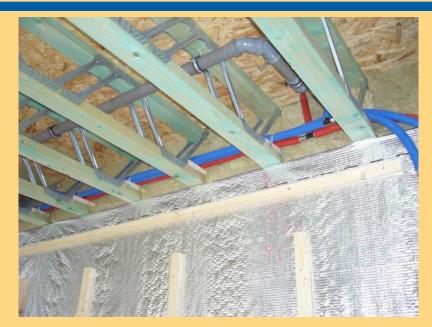

ww.fa-lak.hu







-Engineering, production, and installing floor joise system

- Engineering, production, and installing roof trusses system

- Timber frame houses building
- Mobil home production









### Floor joise, roof trusses

#### Engineering, production, and building





#### Floor joises



#### Roof trusses



#### **Mii** MiTek

### No limit in distance





### **Professional floor system**

#### Dry building technilogie, save time





### Economy, light, but strong

Very light, so very easy transport, fast and easy installation of joise. Strong, and material saving.



#### **Mii** MiTek

### Use to all building



#### Timber frame houses



#### Passive houses



#### Bricke, and beton houses



#### Roof and joise togedher

### Easy installation for pipes, and ele



**Mii** MiTek









### Position for joise



#### Masonry hanger floor

#### On the wall

Lowered floor

#### Roof trusses







### Floor system

Posi trusses on the wall





### Floor system

Lowered floor











#### We use engineered and certified product to production.



#### **Mil** MiTek

### Joise dimensions

| Joise type | Joise wide | Joise hight | Joise<br>centres<br>maximum | Joise Long |
|------------|------------|-------------|-----------------------------|------------|
|            | mm         | mm          | mm                          | mm         |
| PJ400      | 90         | 250         | 400-625                     | 4300       |
| PJ450      | 90         | 300         | 400-625                     | 4800       |
| PJ500      | 140        | 250         | 4