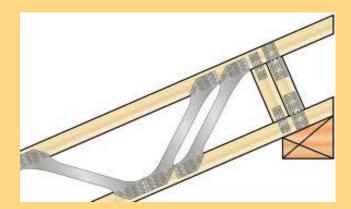

usses system

- Timber frame houses building
- Mobil home production









### Floor joise, roof trusses

#### Engineering, production, and building





#### Floor joises



#### Roof trusses



#### **Mii** MiTek

### No limit in distance





### **Professional floor system**

#### Dry building technilogie, save time





### Economy, light, but strong

Very light, so very easy transport, fast and easy installation of joise. Strong, and material saving.



#### **Mii** MiTek

### Use to all building



#### Timber frame houses



#### Passive houses



#### Bricke, and beton houses



#### Roof and joise togedher

### Easy installation for pipes, and ele



**Mii** MiTek









### Position for joise



#### Masonry hanger floor

#### On the wall

Lowered floor

#### Roof trusses







### Floor system

Posi trusses on the wall





### Floor system

Lowered floor











#### We use engineered and certified product to production.



#### **Mil** MiTek

### Joise dimensions

| Joise type | Joise wide | Joise hight | Joise<br>centres<br>maximum | Joise Long |
|------------|------------|-------------|-----------------------------|------------|
|            | mm         | mm          | mm                          | mm         |
| PJ400      | 90         | 250         | 400-625                     | 4300       |
| PJ450      | 90         | 300         | 400-625                     | 4800       |
| PJ500      | 140        | 250         | 400-625                     | 5300       |
| PJ550      | 140        | 300         | 400-625                     | 5800       |
| P