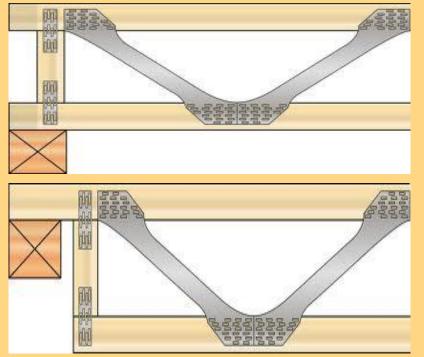

### Position for joise

#### Masonry hanger floor

#### On the wall

Lowered floor