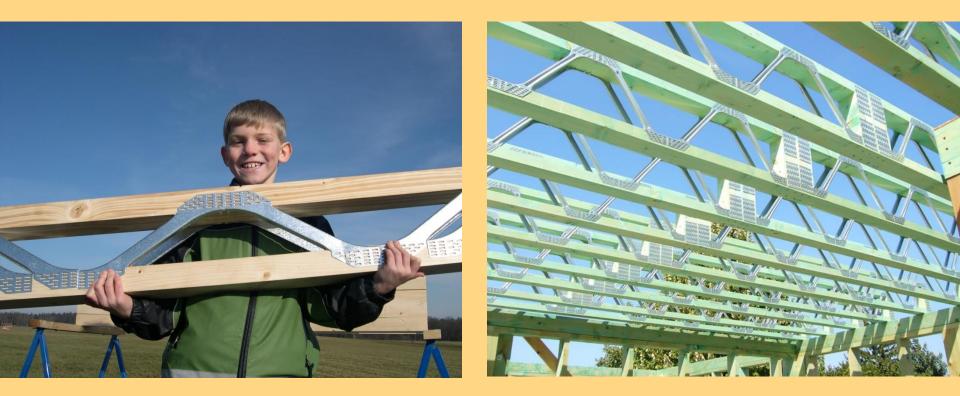

### Economy, light, but strong

Very light, so very easy transport, fast and easy installation of joise. Strong, and material saving.

#### Roof trusses