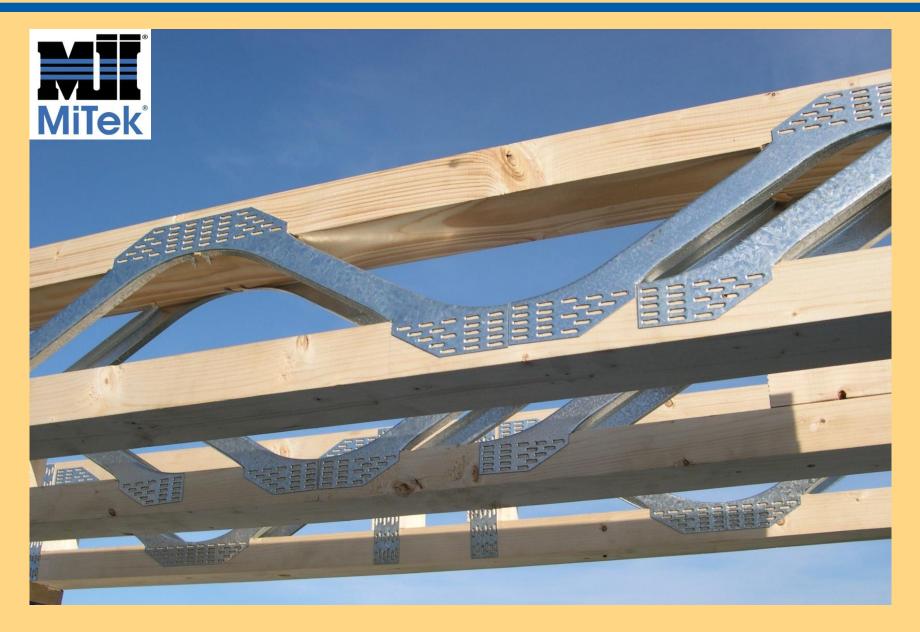

### **Connector plate**

The MiTek connector plate is made from special corrugated steel, produced on modern stamp presses, using special tools and dies. It is plate can be perfect connection in the timber.