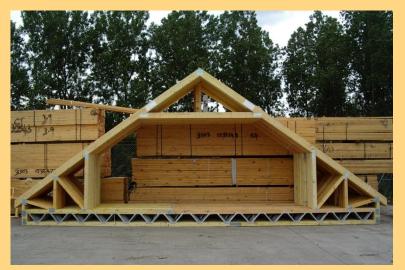

JOISE, AND ROOF TRUSSES BUILDING INDUSTRY

Hungary, Szekszard

### Web: www.fa-lak.hu







-Engineering, production, and installing floor joise system

- Engineering, production, and installing roof trusses system

- Timber frame houses building
- Mobil home production









### Floor joise, roof trusses

#### Engineering, production, and building





#### Floor joises



#### Roof trusses



#### **Mii** MiTek

### No limit in distance





### **Professional floor system**

#### Dry building technilogie, save time





### Economy, light, but strong

Very light, so very easy transport, fast and easy installation of joise. Strong, and material saving.



#### **Mii** MiTek

### Use to all building



#### Timber frame houses



#### Passive houses



#### Bricke, and beton houses



#### Roof and joise togedher

### Easy installation for pipes, and ele



**Mii** MiTek









### Position for joise



#### Masonry hanger floor

#### On the wall

Lowered floor

#### Roof trusses







### Floor system

Posi trusses on the wall





### Floor system

Lowered floor











#### We use engineered and certified product to production.



#### **Mil** MiTek

### Joise dimensions

| Joise type | Joise wide | Joise hight | Joise<br>centres<br>maximum | Joise Long |
|------------|------------|-------------|-----------------------------|------------|
|            | mm         | mm          | mm                          | mm         |
| PJ400      | 90         | 250         | 400-625                     | 4300       |
| PJ450      | 90         | 300         | 400-625