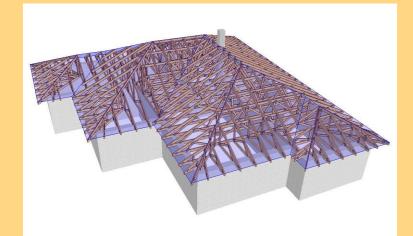

QUALITY



## TIMBER FRAMES, FLOOR JOISE, AND ROOF TRUSSES BUILDING INDUSTRY

Hungary, Szekszard

### Web: www.fa-lak.hu







-Engineering, production, and installing floor joise system

- Engineering, production, and installing roof trusses system

- Timber frame houses building
- Mobil home production









### Floor joise, roof trusses

#### Engineering, production, and building





#### Floor joises



#### Roof trusses



#### **Mii** MiTek

### No limit in distance





### **Professional floor system**

#### Dry building technilogie, save time





### Economy, light, but strong

Very light, so very easy transport, fast and easy installation of joise. Strong, and material saving.



#### **Mii** MiTek

### Use to all building



#### Timber frame houses



#### Passive houses



#### Bricke, and beton houses



#### Roof and joise togedher

### Easy installation for pipes, and ele



**Mii** MiTek









### Position for joise



#### Masonry hanger floor

#### On the wall

Lowered floor

#### Roof trusses







### Floor system

Posi trusses on the wall





### Floor system

Lowered floor











#### We use engineered and certified product to production