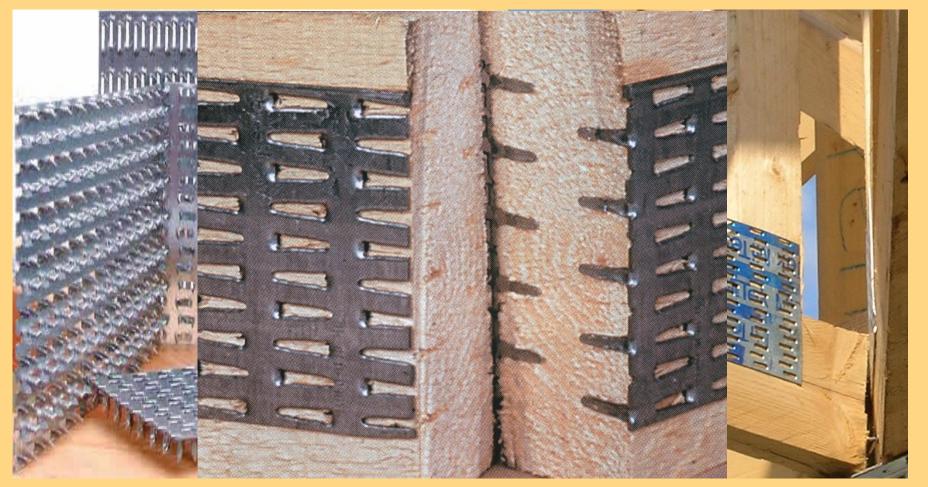

### **Connector plate**

The MiTek connector plate is made from special corrugated steel, produced on modern stamp presses, using special tools and dies. It is plate can be perfect connection in the timber.