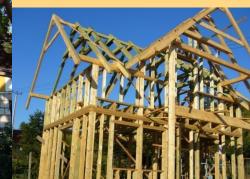

| 400-500                     | 8300       |
| PJ850      | 140        | 465         | 400-500                     | 8800       |

<u>Constant load:</u> Top side: 1 kN/m<sup>2</sup> Lower side: 0,5 kN/m<sup>2</sup>

Payload: Top side: 2 kN/ m<sup>2</sup> You must follow the table of joise centres. If you have biggest payload on the joist, or biggest joise centres, must you contact with production company!



### Dont do it!





### **Connector plate**



The MiTek connector plate is made from special corrugated steel, produced on modern stamp presses, using special tools and dies. It is plate can be perfect connection in the timber.

# MiTek Timber frame construction building

### Web: www.fa-lak.hu

Contact us:

Telefon: +36 70 2 772 472 E-mail: fahaz@t-email.hu





Quvalification