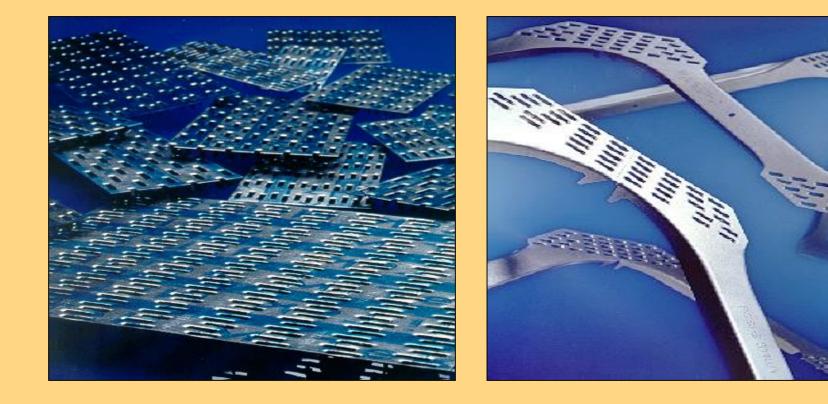

### **Connector plate**

The MiTek connector plate is made from special corrugated steel, produced on modern stamp presses, using special tools and dies. It is plate can be perfect connection in the timber.