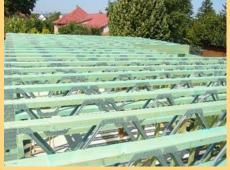

#### Floor joises

### **Professional floor system**

### Economy, light, but strong

Very light, so very easy transport, fast and easy installation of joise. Strong, and material saving.