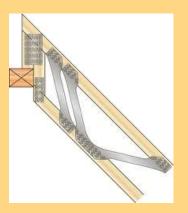

ses system

- Timber frame houses building
- Mobil home production









### Floor joise, roof trusses

#### Engineering, production, and building





#### Floor joises



#### Roof trusses



#### **Mii** MiTek

### No limit in distance





### **Professional floor system**

#### Dry building technilogie, save time





### Economy, light, but strong

Very light, so very easy transport, fast and easy installation of joise. Strong, and material saving.



#### **Mii** MiTek

### Use to all building



#### Timber frame houses



#### Passive houses



#### Bricke, and beton houses



#### Roof and joise togedher

### Easy installation for pipes, and ele



**Mii** MiTek









### Position for joise



#### Masonry hanger floor

#### On the wall

Lowered floor

#### Roof trusses







### Floor system

Posi trusses on the wall





### Floor system

Lowered floor











#### We use engineered and certified product to production.



#### **Mil** MiTek

### Joise dimensions

| Joise type | Joise wide | Joise hight | Joise<br>centres<br>maximum | Joise Long |
|------------|------------|-------------|-----------------------------|------------|
|            | mm         | mm          | mm                          | mm         |
| PJ400      | 90         | 250         | 400-625                     | 4300       |
| PJ450      | 90         | 300         | 400-625                     | 4800       |
| PJ500      | 140        | 250         | 400-625                     | 5300       |
| PJ550      | 140        | 300         | 400-625                     | 5800       |
| PJ6