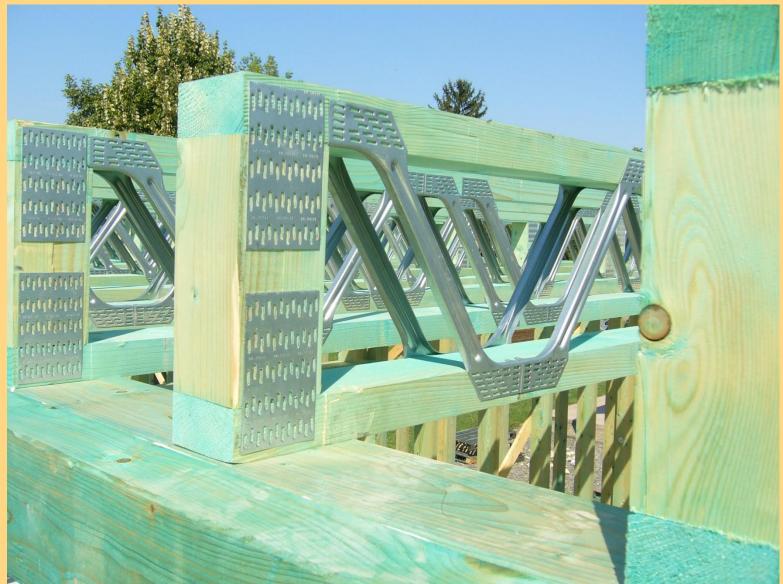

### **Connector plate**

The MiTek connector plate is made from special corrugated steel, produced on modern stamp presses, using special tools and dies. It is plate can be perfect connection in the timber.