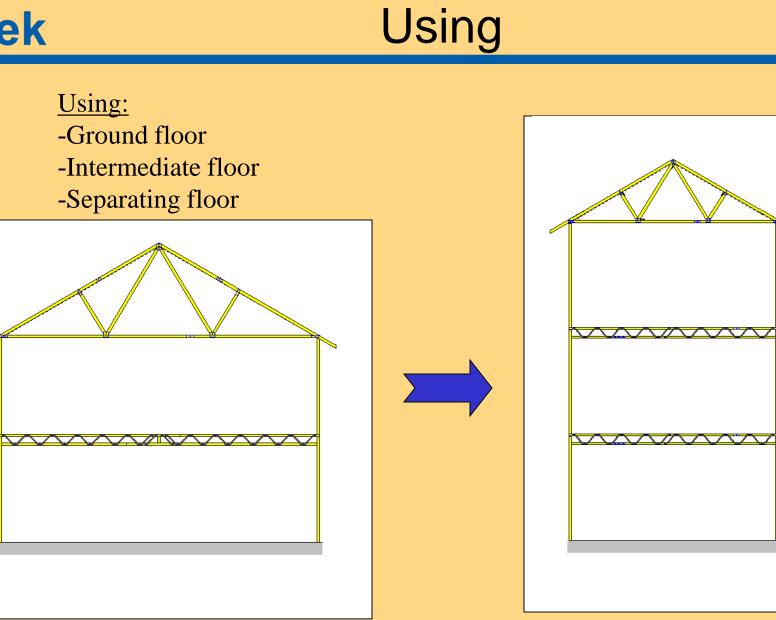

### Use to all building

#### Timber frame houses

#### Passive houses

#### Bricke, and beton houses

#### Roof and joise togedher